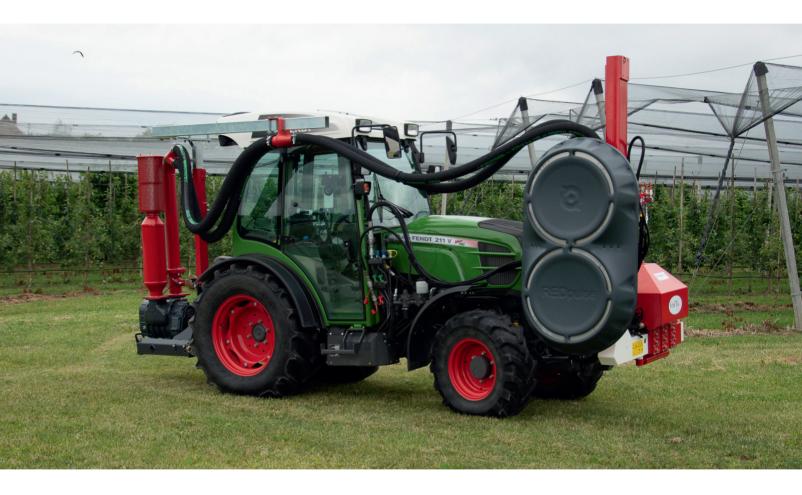

## **RED**pulse Duo

#### **Pneumatic Defoliation for Apple Orchards**

#### **RED**pulse Duo pre-harvest for best colouring of your apples

- Increased light % temperature exposure
- · A more compact harvest window
- Even coloration
- · No. Of pickings reduced
- · Picking performance improved
- · Better Packout & Grading
- Performance: 2180 3025 m2 / h

- · Front attached best view
- Deep impact to inside tree by pulsating air flow
- Fruit Tec closed 2 x 2 rotor system
- Can carry all Fruit Tec Modules (defoliation, pruning, thinning)
- Quick-change tube system

## **RED**pulse Tools

defoliation unit **RED**pulse **Duo** 

Attachment of all Fruit Tec tools is possible, including ESM Double knives system, rotating pruning system and thinning tools EdDa. Vertikal units are available as 200-250-300 cm versions. **REDpulse Flex** - is available for high orchards.