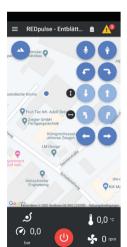

Your Fruit Tec APP: the orchard can be marked, working data can be recorded Via Tablett App and Touchscreen plus Handjoystick you can navigate and control **REDpulse** easily

Perfect colouring after REDpulse defolation

Hydraulic Comfort connection: pressure and a pressureless return. No extra controlers required. Connect machine to tablet or phone and go.

570 mm - 1.210 mm (0°-90°) 400 mm - 600 mm 0,6 bar - 0,8 bar (adjustable) 1,8 km/h - 2,5 km/h 2 Rotor x 2 Nozzles 55 kW (75 HP)