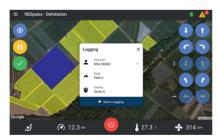

Your Fruit Tec APP: the orchard can be marked, working data can be recorded Via Tablett App and Touchscreen plus Handjoystick you can navigate and control **REDpulse** easily

Perfect colouring after REDpulse defolation