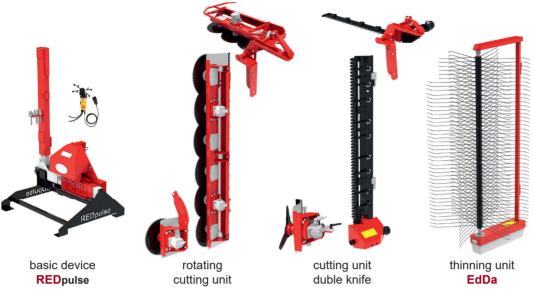

## **RED**pulse Tools

defoliation unit **RED**pulse **Duo** 

Attachment of all Fruit Tec tools is possible, including ESM Double knives system, rotating pruning system and thinning tools EdDa. Vertikal units are available as 200-250-300 cm versions. **REDpulse Flex** - is available for high orchards.