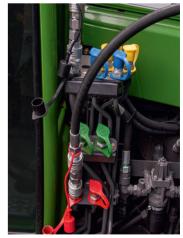

Hydraulic Comfort connection: pressure and a pressureless return. No extra controlers required. Connect machine to tablet or phone and go.

570 mm - 1.210 mm (0°-90°) 400 mm - 600 mm 0,6 bar - 0,8 bar (adjustable) 1,8 km/h - 2,5 km/h 2 Rotor x 2 Nozzles 55 kW (75 HP)