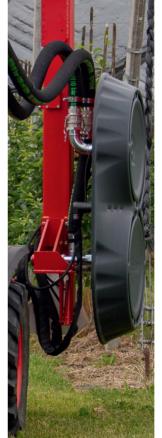

Operation height: Operation depth: Working pressure: Tractor speed: Rotor / Nozzles: HP required

The ergonometrically shaped and closed rotor head prevents from tearing off fruits and fruit scratches by touching rotating parts.